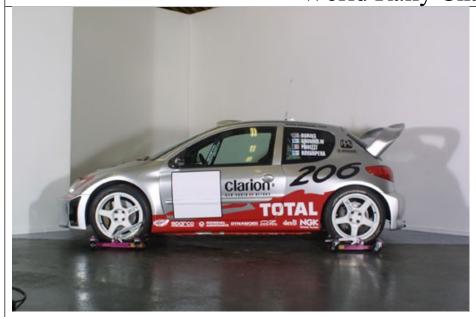

contact details

tel: 0151 282 3540

fax: 0151 282 3353

Artwork use

in game models [X]

marketing/PR use [X]

left game image

left photograph comments

comments

Team: PEUGEOT Format : PSone

Submission no: 2

Date: 19th April 2002

Submitted by : Jo Richardson WRC Collateral Manager, SCEE

contact details

tel: 0151 282 3540

fax: 0151 282 3353