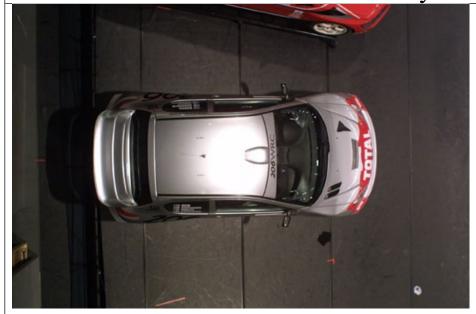

top game image

top photograph comments

comments

Team : PEUGEOT Format : PSone

Submission no: 2

Date: 19<sup>th</sup> April 2002

Submitted by : Jo Richardson WRC Collateral Manager, SCEE

contact details