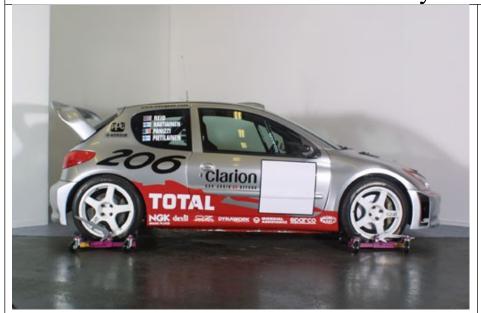

comments

Team: PEUGEOT Format : PSone

Submission no: 2

Date: 19th April 2002

Submitted by : Jo Richardson WRC Collateral Manager, SCEE

contact details

tel: 0151 282 3540

fax: 0151 282 3353

Artwork use

in game models [X] marketing/PR use

[X]

right game image

right photograph comments

comments

Team : PEUGEOT Format : PSone

Submission no: 2