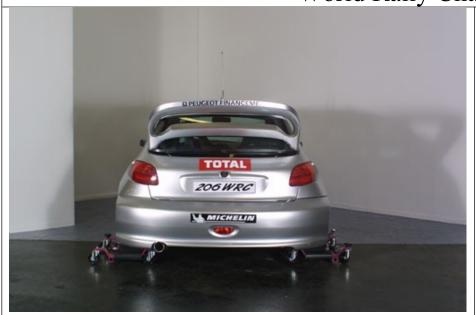

top game image

top photograph comments

comments

Team : PEUGEOT Format : PSone

Submission no: 2

Date: 19<sup>th</sup> April 2002

Submitted by : Jo Richardson WRC Collateral Manager, SCEE

contact details